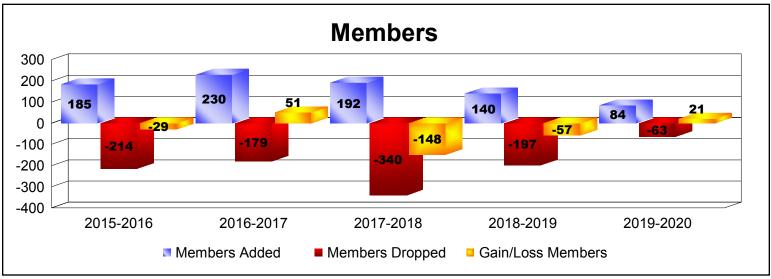

| Year                                     | New<br>Clubs | Dropped<br>Clubs | Gain/<br>Loss<br>Clubs | New<br>Members | Charter<br>Members | Reinstate<br>Members | Transfer<br>Members | Total<br>Member<br>Added | Total<br>Members<br>Dropped | Gain/<br>Loss<br>Members |
|------------------------------------------|--------------|------------------|------------------------|----------------|--------------------|----------------------|---------------------|--------------------------|-----------------------------|--------------------------|
| 2015-2016                                | 0            | -2               | -2                     | 140            | 24                 | 9                    | 12                  | 185                      | -214                        | -29                      |
| 2016-2017                                | 2            | -2               | 0                      | 154            | 58                 | 6                    | 12                  | 230                      | -179                        | 51                       |
| 2017-2018                                | 1            | -2               | -1                     | 123            | 43                 | 17                   | 9                   | 192                      | -340                        | -148                     |
| 2018-2019                                | 0            | -1               | -1                     | 110            | 0                  | 21                   | 9                   | 140                      | -197                        | -57                      |
| 2019-2020                                | 0            | -1               | -1                     | 71             | 0                  | 12                   | 1                   | 84                       | -63                         | 21                       |
| Average                                  | 1            | -2               | -1                     | 120            | 25                 | 13                   | 9                   | 166                      | -199                        | -32                      |
| Clubs                                    |              |                  |                        |                |                    |                      |                     |                          |                             |                          |
| 1.5 1 2   0.5 0 1 0 0   -0.5 -1 -1 -1 -1 |              |                  |                        |                |                    |                      |                     |                          |                             |                          |