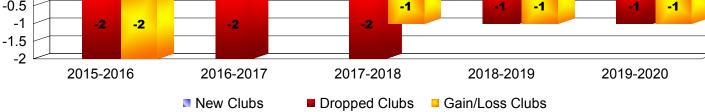

| Year                                     | New<br>Clubs | Dropped<br>Clubs | Gain/<br>Loss<br>Clubs | New<br>Members | Charter<br>Members | Reinstate<br>Members | Transfer<br>Members | Total<br>Member<br>Added | Total<br>Members<br>Dropped | Gain/<br>Loss<br>Members |
|------------------------------------------|--------------|------------------|------------------------|----------------|--------------------|----------------------|---------------------|--------------------------|-----------------------------|--------------------------|
| 2015-2016                                | 0            | -2               | -2                     | 140            | 24                 | 9                    | 12                  | 185                      | -214                        | -29                      |
| 2016-2017                                | 2            | -2               | 0                      | 154            | 58                 | 6                    | 12                  | 230                      | -179                        | 51                       |
| 2017-2018                                | 1            | -2               | -1                     | 123            | 43                 | 17                   | 9                   | 192                      | -340                        | -148                     |
| 2018-2019                                | 0            | -1               | -1                     | 110            | 0                  | 21                   | 9                   | 140                      | -197                        | -57                      |
| 2019-2020                                | 0            | -1               | -1                     | 71             | 0                  | 12                   | 1                   | 84                       | -63                         | 21                       |
| Average                                  | 1            | -2               | -1                     | 120            | 25                 | 13                   | 9                   | 166                      | -199                        | -32                      |
| Clubs                                    |              |                  |                        |                |                    |                      |                     |                          |                             |                          |
| 1.5 1 2   0.5 0 1 0 0   -0.5 -1 -1 -1 -1 |              |                  |                        |                |                    |                      |                     |                          |                             |                          |