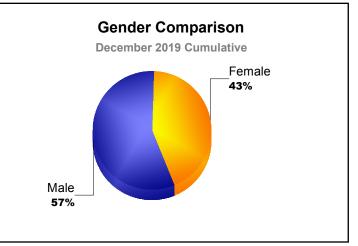

| 1            | -2               | -1                     | 120            | 25                 | 13                   | 9                   | 166                      | -199                        | -32                      |
| Clubs                                    |              |                  |                        |                |                    |                      |                     |                          |                             |                          |
| 1.5 1 2   0.5 0 1 0 0   -0.5 -1 -1 -1 -1 |              |                  |                        |                |                    |                      |                     |                          |                             |                          |